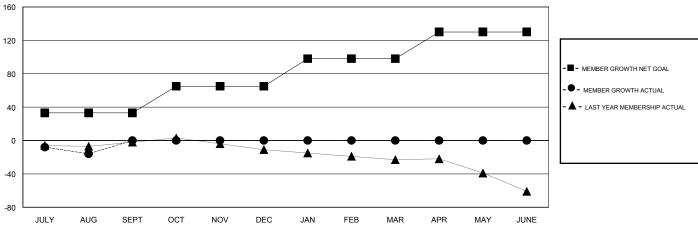

# GMT: Clubs RESULTS FOR 2019-2020 QUARTER NEW CLUB GOAL NEW CLUBS DROPPED CLUBS DROPPED CLUBS QUARTER MEMBER GROWTH NET MEMBER GROWTH DROPPED GOAL GOAL ACTUAL MEMBERS ACTUAL (including transfers)

| QUARTER       | NEW CLUB GOAL | NEW CLUBS | DROPPED CLUBS | QUARTER       | MEMBER GROWTH NET<br>GOAL | MEMBER GROWTH<br>ACTUAL |  |  |
|---------------|---------------|-----------|---------------|---------------|---------------------------|-------------------------|--|--|
| JULY/AUG/SEPT | 0             | 0         | 0             | JULY/AUG/SEPT | 33                        | 21                      |  |  |
| OCT/NOV/DEC   | 0             | 0         | 0             | OCT/NOV/DEC   | 32                        | 0                       |  |  |
| JAN/FEB/MAR   | 0             | 0         | 0             | JAN/FEB/MAR   | 33                        | 0                       |  |  |
| APR/MAY/JUNE  | 0             | 0         | 0             | APR/MAY/JUNE  | 32                        | 0                       |  |  |
|               |               |           |               |               |                           |                         |  |  |

## GOALS AND ACTUAL MEMBERS CUMULATIVE

| DROPPED CLUBS: 0  DROPPED MEMBERS |         |                           |                     | 918 (73.44%)<br>332 (26.56%) |  |
|-----------------------------------|---------|---------------------------|---------------------|------------------------------|--|
| DECEASED                          | 4       | CLICK HERE FOR CUMULATIVE | TOTAL FAMILY UNIT N | TOTAL FAMILY UNIT MEMBERS    |  |
| CLUB CANCELLED OTHER              | 0<br>31 | MEMBERSHIP DATA           | ll -                | FAMILY MEMBERS PAYING HALF   |  |
| TOTAL                             | 35      |                           |                     |                              |  |